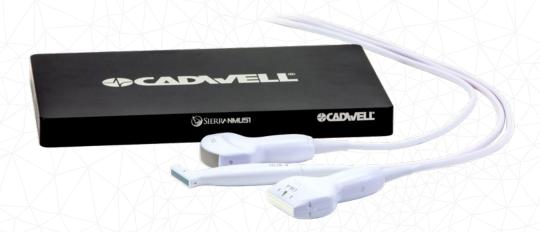

#### Sierra NMUS1: Integrated Neuromuscular Ultrasound

Cadwell's Sierra NMUS1™ is the first ultrasound solution designed specifically for neuromuscular ultrasound. It offers high-quality neuromuscular and musculoskeletal imaging and needle guidance. Sierra NMUS1 is fully integrated into your electrodiagnostic workflow.

- Multiple probe options: Linear, Hockey-Stick and Curvilinear
- Software-selectable frequencies (2-18 MHz, probe specific)
- Full integration into Sierra Summit hardware and software
- Intuitive measurement and annotation tools
- Easily compare results to normal values or contralateral values
- Integrated reports with high quality ultrasound image and results tables