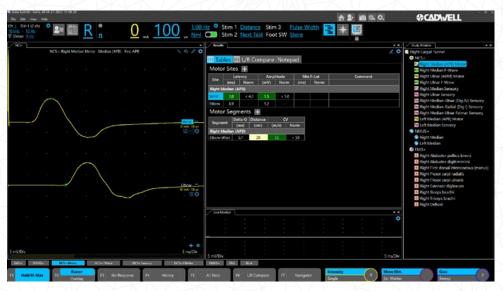

r workflow and expand your capabilities
- Intuitive and adaptable to meet any user's needs
- Customize reference limits, user preferences, study lists, stimulator controls, and report templates
- Protocol licensing allows you to choose only the test protocols you need

Visit our website for a comprehensive list of Sierra features and test protocols.

To ensure you and your patients benefit from our latest software, please visit cadwell.support for free software updates.

#### SIERRA REPORTING

Sierra software is designed with many time-saving and intuitive report features to help you capture detailed information and create comprehensive reports.

- · Quick Report
- Tab Data Summary View
- · Auto-Findings Composer
- Custom Reports
- Ultrasound Images and Results
- · Save as .pdf or .doc





NCS+ Motor Study



NMUS+ Ultrasound of Ulnar Nerve Long Axis



## CadLink (%)

### **Review and Report Remotely**

CadLink® provides a common network solution for Cadwell electrodiagnostic software, offering encrypted data management, documented user involvement, remote live review, and remote reporting. CadLink enables:

- Synchronized settings
- Encrypted Data Management with Fail-Safe Storage
- Role Based User Management
- HL7 EMR Integration (Optional)
- · Auto Archiving (Optional)
- CadSchedule® (Optional)



## Optimize Your Workspace with a Cart or Travel Case

#### **FUZION CART**

The Fuzion Cart is a lightweight, height-adjustable cart solution compatible with laptop or desktop PCs. Add a keyboard and mouse tray, footswitch and holder, Sierra NMUS1 ultrasound, extra storage b