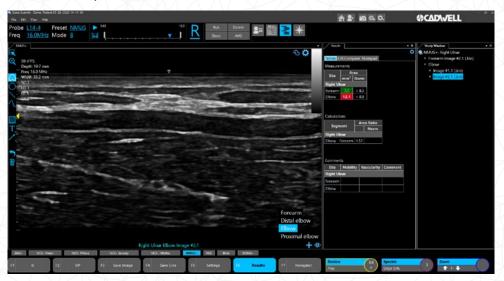

#### Sierra NMUS1: Integrated Neuromuscular Ultrasound

Cadwell's Sierra NMUS1™ is the first ultrasound solution designed specifically for neuromuscular ultrasound. It offers high-quality neuromuscular and musculoskeletal imaging and needle guidance. Sierra NMUS1 is fully integrated into your electrodiagnostic workflow.

- Multiple probe options: Linear, Hockey-Stick and Curvilinear
- Software-selectable frequencies (2-18 MHz, probe specific)
- Full integration into Sierra Summit hardware and software
- Intuitive measurement and annotation tools
- Easily compare results to normal values or contralateral values
- Integrated reports with high quality ultrasound image and results tables

NCS+ Motor Study

NMUS+ Ultrasound of Ulnar Nerve Long Axis