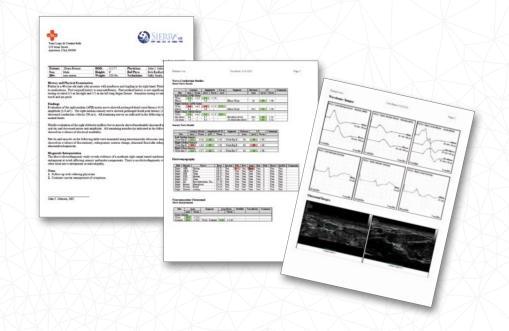

#### SIERRA REPORTING

Sierra software is designed with many time-saving and intuitive report features to help you capture detailed information and create comprehensive reports.

- · Quick Report
- Tab Data Summary View
- · Auto-Findings Composer
- Custom Reports
- Ultrasound Images and Results
- · Save as .pdf or .doc