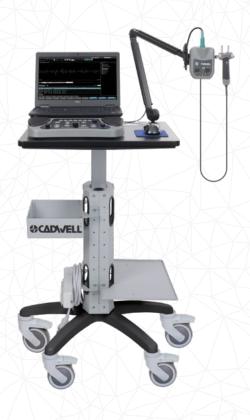

#### **FUZION CART**

The Fuzion Cart is a lightweight, height-adjustable cart solution compatible with laptop or desktop PCs. Add a keyboard and mouse tray, footswitch and holder, Sierra NMUS1 ultrasound, extra storage bins and shelves, and a supply bag for additional functionality.