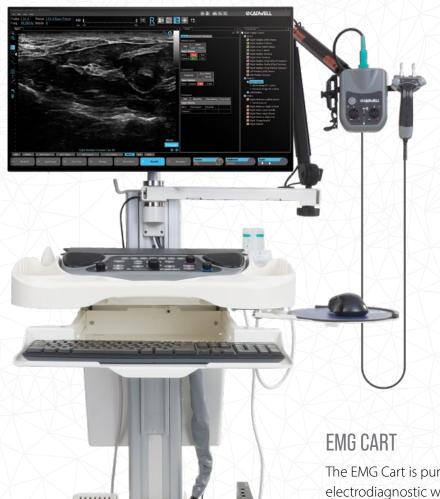

#### Sierra NMUS1: Integrated Neuromuscular Ultrasound

Cadwell's Sierra NMUS1™ is the first ultrasound solution designed specifically for neuromuscular ultrasound. It offers high-quality neuromuscular and musculoskeletal imaging and needle guidance. Sierra NMUS1 is fully integrated into your electrodiagnostic workflow.

- Multiple probe options: Linear, Hockey-Stick and Curvilinear
- Software-selectable frequencies (2-18 MHz, probe specific)
- Full integration into Sierra Summit hardware and software
- Intuitive measurement and annotation tools
- Easily compare results to normal values or contralateral values
- Integrated reports with high quality ultrasound image and results tables

#### TRAVEL CASE

A travel case enables transportability for mobile practices. Sierra Summit can also be set up in an office on any tabletop with a laptop or desktop PC and monitor configuration.

The EMG Cart is purpose-built for integrated ultrasound in an electrodiagnostic workflow with adjustable height and dedicated spaces for ultrasound probes and supplies. With a monitor setup, the swivel arm offers full patient range.