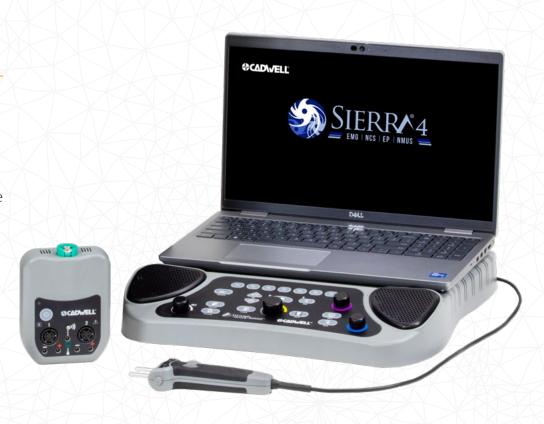

# Sierra Summit: EMG/NCS/Ultrasound

Sierra Summit® is a flexible and full-featured electrodiagnostic and imaging system designed for electromyographers who prioritize reliability and efficiency. It is offered in a variety of configurations to meet the needs of any practice or budget.

- Our most advanced amplifiers offer
   1-2 or 3-12 channels of sophisticated filtering and noise reduction
- Base Unit with durable and functional integrated controls and highdefinition speakers
- Reduce testing time and comfortably complete entire tests from the palm of your hand with the StimTroller Plus™ handheld electrical stimulator
- Choose from laptop or desktop PC configurations