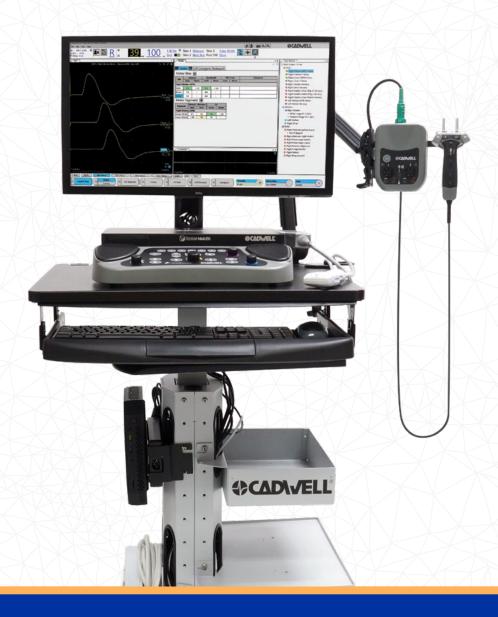

# Sierra Summit: EMG/NCS/Ultrasound

Sierra Summit® is a flexible and full-featured electrodiagnostic and imaging system designed for electromyographers who prioritize reliability and efficiency. It is offered in a variety of configurations to meet the needs of any practice or budget.

- Our most advanced amplifiers offer
   1-2 or 3-12 channels of sophisticated filtering and noise reduction
- Base Unit with durable and functional integrated controls and highdefinition speakers
- Reduce testing time and comfortably complete entire tests from the palm of your hand with the StimTroller Plus™ handheld electrical stimulator
- Choose from laptop or desktop PC configurations

## Optimize Your Workspace with a Cart or Travel Case

#### **FUZION CART**

The Fuzion Cart is a lightweight, height-adjustable cart solution compatible with laptop or desktop PCs. Add a keyboard and mouse tray, footswitch and holder, Sierra NMUS1 ultrasound, extra storage bins and shelves, and a supply bag for additional functionality.