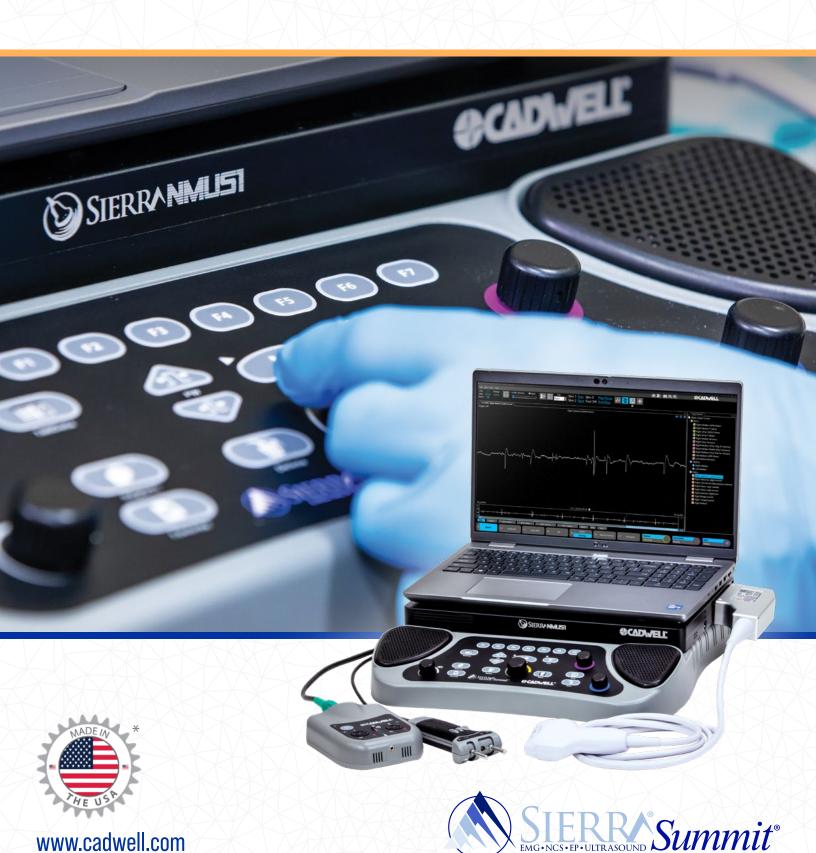

# Sierra Summit: EMG/NCS/Ultrasound

Sierra Summit® is a flexible and full-featured electrodiagnostic and imaging system designed for electromyographers who prioritize reliability and efficiency. It is offered in a variety of configurations to meet the needs of any practice or budget.

- Our most advanced amplifiers offer
   1-2 or 3-12 channels of sophisticated filtering and noise reduction
- Base Unit with durable and functional integrated controls and highdefinition speakers
- Reduce testing time and comfortably complete entire tests from the palm of your hand with the StimTroller Plus™ handheld electrical stimulator
- Choose from laptop or desktop PC configurations

#### Sierra NMUS1: Integrated Neuromuscular Ultrasound

Cadwell's Sierra NMUS1™ is the first ultrasound solution designed specifically for neuromuscular ultrasound. It offers high-quality neuromuscular and musculoskeletal imaging and needle guidance. Sierra NMUS1 is fully integrated into your electrodiagnostic workflow.