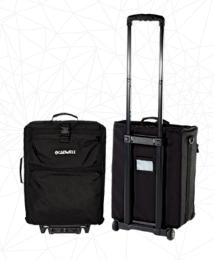

## Optimize Your Workspace with a Cart or Travel Case

#### TRAVEL CASE

A travel case enables transportability for mobile practices. Sierra Summit can also be set up in an office on any tabletop with a laptop or desktop PC and monitor configuration.

The EMG Cart is purpose-built for integrated ultrasound in an electrodiagnostic workflow with adjustable height and dedicated spaces for ultrasound probes and supplies. With a monitor setup, the swivel arm offers full patient range.